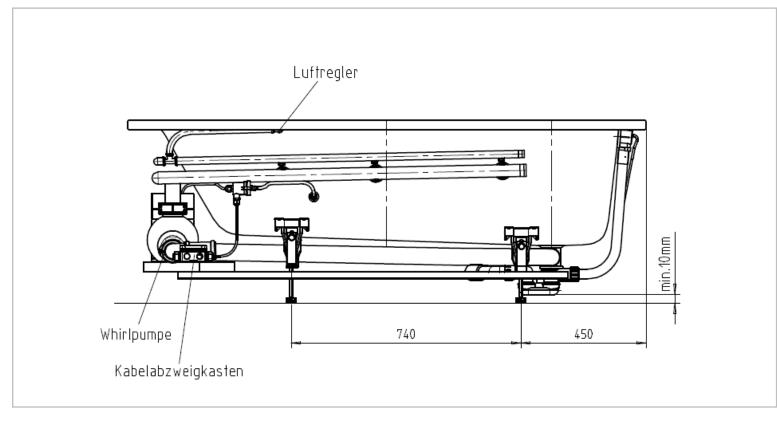

**RIGHT HAND VERSION** 

LEFT HAND VERSION

| Brand :<br>Name :<br>Item Code :<br>Designer :<br>Color / Einish :                                      | KALDEWEI, Germany<br>CAYONO Single Seat Inlay Whirlpool Tub<br>2750 6397 3001 (right hand version)<br>2750 6797 3001 (left hand version) |
|---------------------------------------------------------------------------------------------------------|------------------------------------------------------------------------------------------------------------------------------------------|
| Item Code :<br>Designer :                                                                               | 2750 6397 3001 (right hand version)                                                                                                      |
| Designer :                                                                                              |                                                                                                                                          |
| -                                                                                                       |                                                                                                                                          |
| Color / Einich ·                                                                                        |                                                                                                                                          |
| Dimensions :                                                                                            | Alpine White<br>1700 x 750 x 410 mm                                                                                                      |
| <ul> <li>Water volume</li> <li>With Vivo Aqui</li> <li>6 water jets</li> <li>Individual adji</li> </ul> | ua Eco system<br>ustment of massage jet<br>ush button control                                                                            |