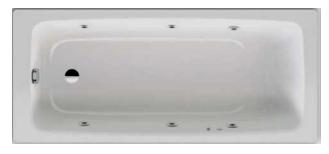

**RIGHT HAND VERSION** 

LEFT HAND VERSION

| Brand :<br>Name :<br>Item Code :<br>Designer :<br>Color / Einish :                                      | KALDEWEI, Germany<br>CAYONO Single Seat Inlay Whirlpool Tub<br>2750 6397 3001 (right hand version)<br>2750 6797 3001 (left hand version) |
|---------------------------------------------------------------------------------------------------------|------------------------------------------------------------------------------------------------------------------------------------------|
| Item Code :<br>Designer :                                                                               | 2750 6397 3001 (right hand version)                                                                                                      |
| Designer :                                                                                              |                                                                                                                                          |
| -                                                                                                       |                                                                                                                                          |
| Color / Einich ·                                                                                        |                                                                                                                                          |
| Dimensions :                                                                                            | Alpine White<br>1700 x 750 x 410 mm                                                                                                      |
| <ul> <li>Water volume</li> <li>With Vivo Aqui</li> <li>6 water jets</li> <li>Individual adji</li> </ul> | ua Eco system<br>ustment of massage jet<br>ush button control                                                                            |