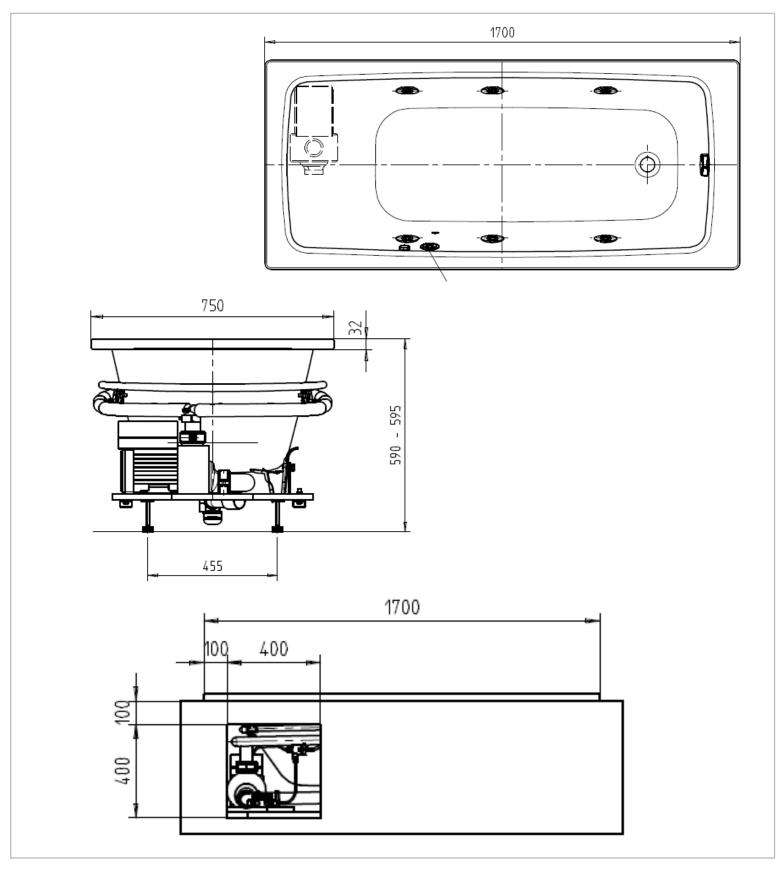

**RIGHT HAND VERSION** 

LEFT HAND VERSION

| Brand :<br>Name :<br>Item Code :<br>Designer :<br>Color / Einish :                                      | KALDEWEI, Germany<br>CAYONO Single Seat Inlay Whirlpool Tub<br>2750 6397 3001 (right hand version)<br>2750 6797 3001 (left hand version) |
|---------------------------------------------------------------------------------------------------------|------------------------------------------------------------------------------------------------------------------------------------------|
| Item Code :<br>Designer :                                                                               | 2750 6397 3001 (right hand version)                                                                                                      |
| Designer :                                                                                              |                                                                                                                                          |
| -                                                                                                       |                                                                                                                                          |
| Color / Einich ·                                                                                        |                                                                                                                                          |
| Dimensions :                                                                                            | Alpine White<br>1700 x 750 x 410 mm                                                                                                      |
| <ul> <li>Water volume</li> <li>With Vivo Aqui</li> <li>6 water jets</li> <li>Individual adji</li> </ul> | ua Eco system<br>ustment of massage jet<br>ush button control                                                                            |