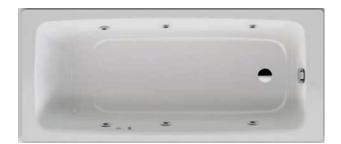

**RIGHT HAND VERSION** 

LEFT HAND VERSION

| Brand :<br>Name :<br>Item Code :<br>Designer :<br>Color / Einish :                                      | KALDEWEI, Germany<br>CAYONO Single Seat Inlay Whirlpool Tub<br>2750 6397 3001 (right hand version)<br>2750 6797 3001 (left hand version) |
|---------------------------------------------------------------------------------------------------------|------------------------------------------------------------------------------------------------------------------------------------------|
| Item Code :<br>Designer :                                                                               | 2750 6397 3001 (right hand version)                                                                                                      |
| Designer :                                                                                              |                                                                                                                                          |
| -                                                                                                       |                                                                                                                                          |
| Color / Einich ·                                                                                        |                                                                                                                                          |
| Dimensions :                                                                                            | Alpine White<br>1700 x 750 x 410 mm                                                                                                      |
| <ul> <li>Water volume</li> <li>With Vivo Aqui</li> <li>6 water jets</li> <li>Individual adji</li> </ul> | ua Eco system<br>ustment of massage jet<br>ush button control                                                                            |